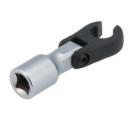

## Flexible Crows Foot Wrench 12mm 3/8"D

A 12mm flexi-head crows foot wrench for use with a 3/8" square drive ratchet. The flexible head makes it ideal for use in awkward or hard to reach areas, with the open end allowing for use on flare nuts or sensors.

## **Additional Information**

- Extension bar length 43mm (from pivot point).
- Bi-Hex (12pt) profile x 3/8"D.
- Features an open jaw to fit around pipes & cables. Ideal for removing brake, fuel & hydraulic lines.
- Manufactured from chrome vanadium. Extension bar features a matt finish & the wrench has a manganese phosphate coating for corrosion resistance.
- Part of a range of 3/8"D flexible crows foot wrenches from 10mm to 22mm (Part Nos. 8425 8437).