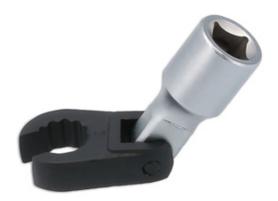

## Flexible Crows Foot Wrench 12mm 3/8"D

A 12mm flexi-head crows foot wrench for use with a 3/8" square drive ratchet. The flexible head makes it ideal for use in awkward or hard to reach areas, with the open end allowing for use on flare nuts or sensors.

## **Additional Information**

- Extension bar length 43mm (from pivot point).
- Bi-Hex (12pt) profile x 3/8"D.
- Features an open jaw to fit around pipes & cables. Ideal for removing brake, fuel & hydraulic lines.
- Manufactured from chrome vanadium. Extension bar features a matt finish & the wrench has a manganese phosphate coating for corrosion resistance.
- Part of a range of 3/8"D flexible crows foot wrenches from 10mm to 22mm (Part Nos. 8425 8437).