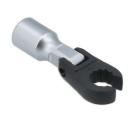

## Flexible Crows Foot Wrench 12mm 3/8"D

A 12mm flexi-head crows foot wrench for use with a 3/8" square drive ratchet. The flexible head makes it ideal for use in awkward or hard to reach areas, with the open end allowing for use on flare nuts or sensors.

## **Additional Information**

- Extension bar length 43mm (from pivot point).
- Bi-Hex (12pt) profile x 3/8"D.
- Features an open jaw to fit around pipes & cables. Ideal for removing brake, fuel & hydraulic lines.
- Manufactured from chrome vanadium. Extension bar features a matt finish & the wrench has a manganese phosphate coating for corrosion resistance.
- Part of a range of 3/8"D flexible crows foot wrenches from 10mm to 22mm (Part Nos. 8425 8437).